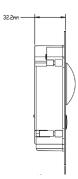

| Ethernet            | 10M/100Mbps Self-adaptive |
|---------------------|---------------------------|
| Network Protocol    | TCP/IP                    |
| General             |                           |
| Ingress Protection  | IP54, IK07                |
| Tamper Switch       | 1                         |
| Installation        | Surface & Flush           |
| Material            | Stainless Steel           |
| Power               | DC 12V                    |
| Power Consumption   | Standby ≤1W, Work ≤10W    |
| Working Temperature | -40°C~+60°C               |
| Relative Humidity   | 10%~90%RH                 |
| Dimensions          | 129.9mm×32.2mm×140mm      |
| Weight              | 0.8Kg                     |

### Dimensions

View Area