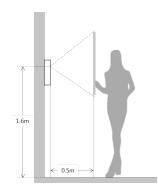

mounted & Flush mounted



| Ethernet            | 10M/100Mbps Self-adaptive |
|---------------------|---------------------------|
| Network Protocol    | TCP/IP                    |
| General             |                           |
| Ingress Protection  | IP54, IK07                |
| Tamper Switch       | 1                         |
| Installation        | Surface & Flush           |
| Material            | Stainless Steel           |
| Power               | DC 12V                    |
| Power Consumption   | Standby ≤1W, Work ≤10W    |
| Working Temperature | -40°C~+60°C               |
| Relative Humidity   | 10%~90%RH                 |
| Dimensions          | 129.9mm×32.2mm×140mm      |
| Weight              | 0.8Kg                     |

## VTO2000A

### Dimensions

View Area









### Application