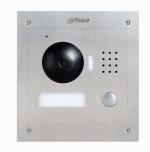

#### Features

- HD CMOS camera
- $\cdot$  Stainless steel panel, IP54, IK07
- $\cdot$  Night vision &Voice indication
- $\cdot$  Video & Audio messaging
- $\cdot$  Remote intercom with mobile APP
- · Surface mounted & Flush mounted