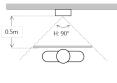

unted & Flush mounted



| Ethernet            | 10M/100Mbps Self-adaptive |
|---------------------|---------------------------|
| Network Protocol    | TCP/IP                    |
| General             |                           |
| Ingress Protection  | IP54, IK07                |
| Tamper Switch       | 1                         |
| Installation        | Surface & Flush           |
| Material            | Stainless Steel           |
| Power               | DC 12V                    |
| Power Consumption   | Standby ≤1W, Work ≤10W    |
| Working Temperature | -40°C~+60°C               |
| Relative Humidity   | 10%~90%RH                 |
| Dimensions          | 129.9mm×32.2mm×140mm      |
| Weight              | 0.8Kg                     |

## VTO2000A

### Dimensions

View Area









### Application