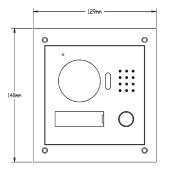

| Ethernet            | 10M/100Mbps Self-adaptive |
|---------------------|---------------------------|
| Network Protocol    | TCP/IP                    |
| General             |                           |
| Ingress Protection  | IP54, IK07                |
| Tamper Switch       | 1                         |
| Installation        | Surface & Flush           |
| Material            | Stainless Steel           |
| Power               | DC 12V                    |
| Power Consumption   | Standby ≤1W, Work ≤10W    |
| Working Temperature | -40°C~+60°C               |
| Relative Humidity   | 10%~90%RH                 |
| Dimensions          | 129.9mm×32.2mm×140mm      |
| Weight              | 0.8Kg                     |

### Dimensions

View Area